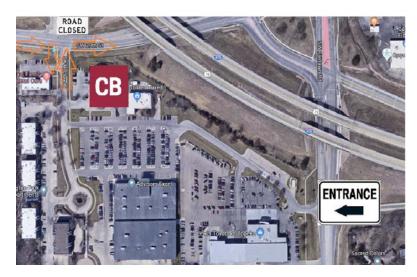

## **Construction Update for Community Bank Customers**

- We have great news! The intersection of 29th and McClure Rd. is now partially open. You can now turn right on to McClure Rd. from eastbound 29th St. and on 29th St. from northbound McClure Rd.
- Community Bank customers can continue to access the bank through the Lewis Toyota entrance from SW Fairlawn Road.
- Thank you for your patience during this construction project! Completion is estimated for late November.